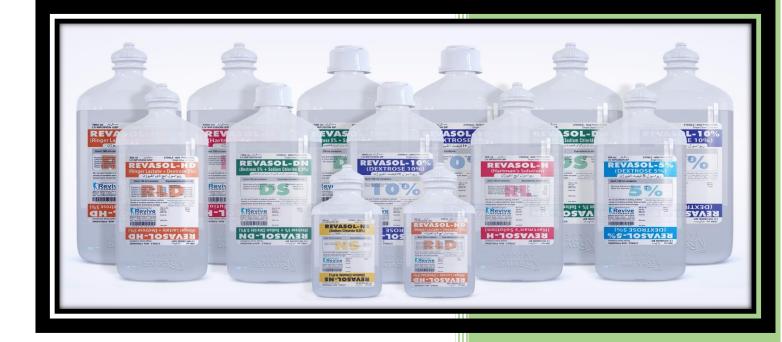

Finished Goods warehouse have holding capacity of about 2.7 Million bottles.

### PRODUCTS LIST

| # | Product Name (Formulation) | Size  |
|---|----------------------------|-------|
| 1 | Revasol 5%                 | 500ml |

|   | Dextrose 5g/100ml                                                                                                                                 | 1000ml |
|---|---------------------------------------------------------------------------------------------------------------------------------------------------|--------|
| 2 | Revasol 10%                                                                                                                                       | 500ml  |
|   | Dextrose 10g/100ml                                                                                                                                | 1000ml |
|   | Revasol NS                                                                                                                                        | 100ml  |
| 3 | Sodium Chloride                                                                                                                                   | 500ml  |
|   | 0.9g/100ml                                                                                                                                        | 1000ml |
| 4 | Revasol DN                                                                                                                                        | 500ml  |
| 4 | Sodium chloride 0.9/100ml + dextrose 5g/100ml                                                                                                     | 1000ml |
|   | Revasol H                                                                                                                                         | 500ml  |
| 5 | Calcium chloride 2H <sub>2</sub> O 27mg, Potassium chloride 40mg,<br>Sodium chloride 600mg, Sodium lactate 310mg/100ml                            | 1000ml |
|   | Revasol HD                                                                                                                                        | 500ml  |
| 6 | Calcium chloride 2H <sub>2</sub> O 27mg, Potassium chloride 40mg,<br>Sodium chloride 600mg, Sodium lactate 310mg, dextrose<br>anhydrous 5gm/100ml | 1000ml |
| 7 | Revasol Peads                                                                                                                                     | 500ml  |
|   | Sodium chloride 0.9/100ml + dextrose 4.3g/100ml                                                                                                   | 300111 |
| 8 | <b>Revasol DN <sup>1</sup>/2</b> (Sodium chloride 0.45g/100ml+ dextrose 5g/100ml                                                                  | 500ml  |
| 9 | Revgyl                                                                                                                                            | 1001   |
| Э | Metronidazole 500mg / 100ml                                                                                                                       | 100ml  |